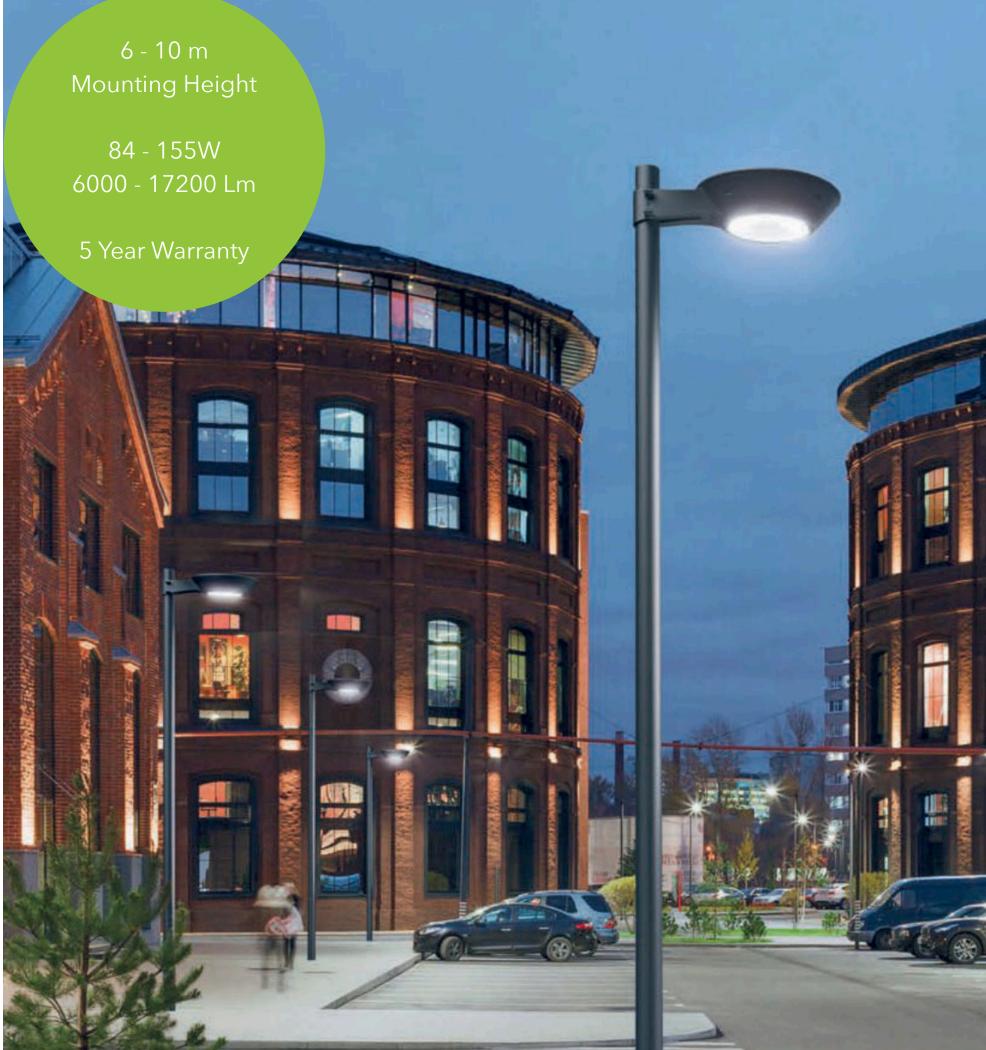

Oslo Contemporary Lanterns offer the latest energy saving LED in a cutting edge, contemporary design.