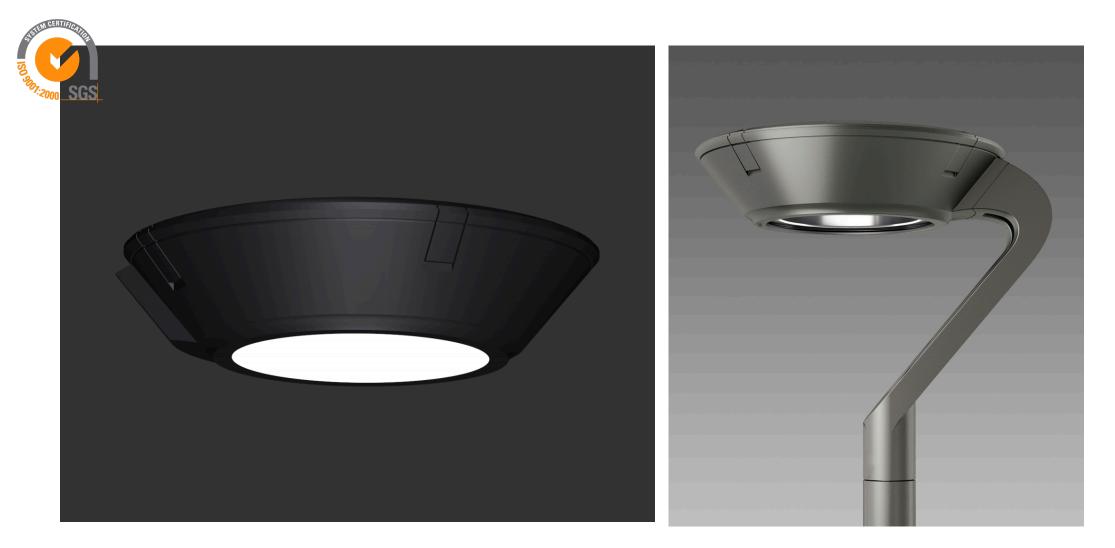

# Features

- Housing and frame pressed in die-cast aluminium
- Electric gear on removable tray for easy maintenance.
- Anti-condensation valve for air recirculation
- Complete with quick connection
- Automatic temperature control with automatic resetting
- PMMA optics with high resistance to temperature and UV rays

### Mechanical and Installation

Body: Die-cast aluminium