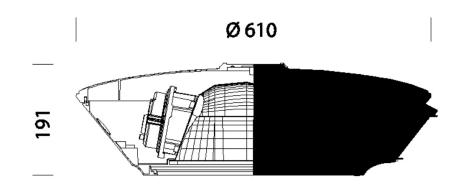

# Features

- Housing and frame pressed in die-cast aluminium
- Electric gear on removable tray for easy maintenance.
- Anti-condensation valve for air recirculation
- Complete with quick connection
- Automatic temperature control with automatic resetting
- PMMA optics with high resistance to temperature and UV rays

## **Product Specification**

Electrical Class : Class 2 IP Rating : IP66 IK rating: IK09

### Mechanical and Installation

Body: Die-cast aluminium